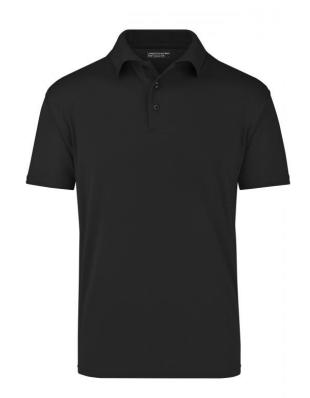

## Polo Shirt made of highly-functional CoolDry®

Double-knitted, structured jersey Inside made of polyester-five-channel fibre, outside made of cotton Comfortable to wear, breathable and quick-drying Neck tape, twin needle stitching on shoulders, neckline and armlines