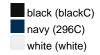

#### Available colours

|                            | s     | М     | L     | XL    | XXL   | 3XL   |
|----------------------------|-------|-------|-------|-------|-------|-------|
| Weight in g                | 193 g | 206 g | 218 g | 224 g | 263 g | 268 g |
| VPE                        | 10/50 | 10/50 | 10/50 | 10/50 | 10/50 | 10/50 |
| (Pcs. per inner packaging  |       |       |       |       |       |       |
| / pcs. per outer packaging |       |       |       |       |       |       |

### Available colours