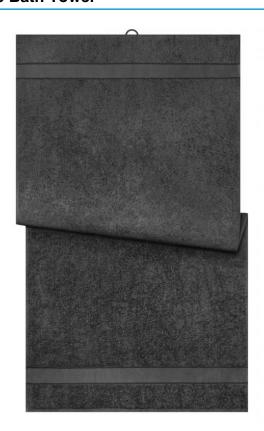

#### Bath towel in fashionable design

Pleasantly soft cotton terry, combed ring-spun organic-cotton Optimum absorbency Selection of fashionable, bright colours 70 x 140 cm

Fabric: Outer fabric (420 g/m²): 100%

cotton

Türkiye Country of origin:

Customs tariff number: 63026000