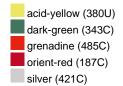

### Available colours

|                            | one size |
|----------------------------|----------|
| Weight in g                | 430 g    |
| VPE                        | 5/25     |
| (Pcs. per inner packaging  |          |
| / pcs. per outer packaging |          |

## Available colours

OEKO-TEX® Standard 100 Spa
OEKO-Tex® CONFIDENCE IN TEXTILES STANDARD 100 18.0.57944 HOHENSTEIN HTTI Tested for harmful substances. www.oeko-tex.com/standard100

Stand: 03.06.2024 - 04:04:08