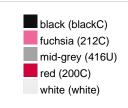

### Available colours

|                            | one size |
|----------------------------|----------|
| Weight in g                | 430 g    |
| VPE                        | 5/25     |
| (Pcs. per inner packaging  |          |
| / pcs. per outer packaging |          |

## Available colours

OEKO-TEX® Standard 100 Spa
OEKO-Tex® CONFIDENCE IN TEXTILES STANDARD 100 18.0.57944 HOHENSTEIN HTTI Tested for harmful substances. www.oeko-tex.com/standard100

Stand: 03.06.2024 - 04:04:08