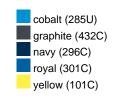

### Available colours

|                            | one size |
|----------------------------|----------|
| Weight in g                | 430 g    |
| VPE                        | 5/25     |
| (Pcs. per inner packaging  |          |
| / pcs. per outer packaging |          |

## Available colours

OEKO-TEX® Standard 100 Spa
OEKO-Tex® CONFIDENCE IN TEXTILES STANDARD 100 18.0.57944 HOHENSTEIN HTTI Tested for harmful substances. www.oeko-tex.com/standard100

Stand: 03.06.2024 - 04:04:08