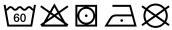

# **MB443 Bath Towel**





#### Bath towel in fashionable design

Pleasantly soft cotton terry, combed ring-spun organic-cotton Optimum absorbency Selection of fashionable, bright colours 70 x 140 cm

Fabric: Outer fabric (420 g/m²): 100%

cotton

Türkiye Country of origin:

Customs tariff number: 63026000

# Care instructions:









### Available colours

|                            | one size |
|----------------------------|----------|
| Weight in g                | 430 g    |
| VPE                        | 5/25     |
| (Pcs. per inner packaging  |          |
| / pcs. per outer packaging |          |

| Measurements in cm | one size  |
|--------------------|-----------|
| Length             | 140,00 cm |
| Width              | 70,00 cm  |
| Distance between   | 9,00 cm   |
| border and edge    |           |
| Distance between   | 3,80 cm   |
| border and edge    |           |

## Available colours









OEKO-TEX® Standard 100 Spa
OEKO-Tex® CONFIDENCE IN TEXTILES STANDARD 100 18.0.57944 HOHENSTEIN HTTI Tested for harmful substances. www.oeko-tex.com/standard100

Stand: 03.06.2024 - 04:04:08