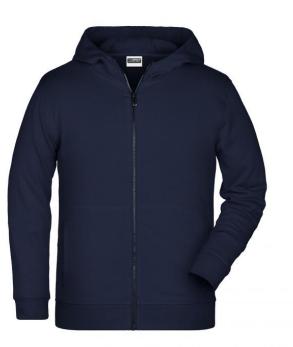

### Hooded sweat jacket with zip

High-quality French terry 85% combed ring-spun organic cotton Two-layer hood with drawcord Lateral dividing seams at the front, kangaroo pocket Cuffs with elastane YKK-zip Tear off!®-label 8025: lightly waisted 8026K: without cord

#### Features