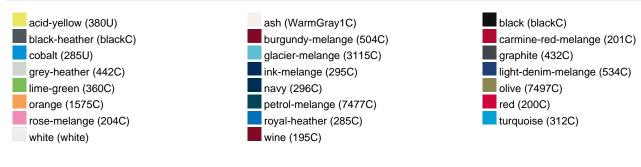

273 g | 287 g | 337 g | 383 g | 405 g | 441 g |  |  |  |
| VPE                        | 1/30  | 1/30  | 1/30  | 1/30  | 1/30  | 1/30  |  |  |  |
| (Pcs. per inner packaging  |       |       |       |       |       |       |  |  |  |
| / pcs. per outer packaging |       |       |       |       |       |       |  |  |  |

| Measurements in cm   | XS       | S        | М        | L        | XL       | XXL      |
|----------------------|----------|----------|----------|----------|----------|----------|
| 1/2 chest            | 35,00 cm | 37,00 cm | 39,00 cm | 42,00 cm | 48,00 cm | 52,00 cm |
| length from shoulder | 43,00 cm | 47,00 cm | 51,00 cm | 55,00 cm | 59,00 cm | 63,00 cm |
| sleeve length        | 35,00 cm | 39,50 cm | 43,50 cm | 48,50 cm | 51,00 cm | 55,50 cm |

# Available colours



#### Features





# OCS Standard blended 85%

**OEKO-TEX® Standard 100** 

substances. www.oeko-tex.com/standard100

When manufacturing garments of myrtle beach and JAMES & NICHOLSON, the Organic Content Standard is a standard for verifying and tracking the exact content of organically grown materials in a final product. Among other things, the superordinate 'Content Claim Standard' defines with OCS the traceability of merchandise as well as the transparency within the production chain.

OEKO-Tex® CONFIDENCE IN TEXTILES STANDARD 100 15.0.70467 HOHENSTEIN HTTI Tested for harmful



### Tear off!® Label

Our Tear off!® Label enables us to easily changethe neck label of T-shirts. We use a special transfer-technique for relabelling your T-shirts.