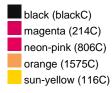

## Available colours

atlantic (307C) lime-green (360C) navy (296C) off-white (off-white) royal (301C)

Germany natural (7500C) neon-yellow (809C) red (200C) white (white)

OEKO-TEX® Stoff The fabric of this article has been tested for harmful substances and certified acc. to STANDARD 100 by OEKO-TEX®