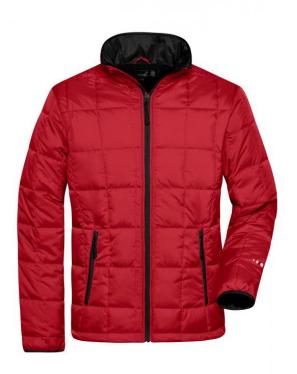

# Padded jacket with warming Thinsulate™ 3M-padding

Light rip-stop fabric
Wind-repellent
Warming ThinsulateTM insulation padding
A fairly thin fabric with optimum thermal insulation
Under-panel front zip with chin protection
Contrasting zips, inner lining and sleevebands
Large JN-logo on the inside of the back
Fashionable reflective print on sleeves
Elastic cord with stopper on hem
Zip for decoration at the back

**Fabric:** Outer fabric: 100% polyester

Lining: 100% polyester

Country of origin: Volksrepublik China

Customs tariff number: 62024010