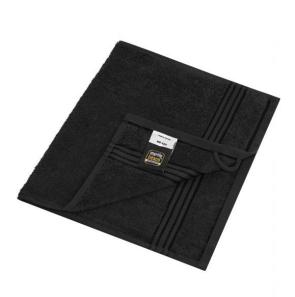

## Guest towel in a lot of colours

Soft cotton terry quality Size: 30 x 50 cm

Fabric:

Outer fabric (420 g/m<sup>2</sup>): 100% cotton

Country of origin:

Customs tariff number:

Available colours

|                            | one size |
|----------------------------|----------|
| Weight in g                | 71 g     |
| VPE                        | 25/250   |
| (Pcs. per inner packaging  |          |
| / pcs. per outer packaging |          |