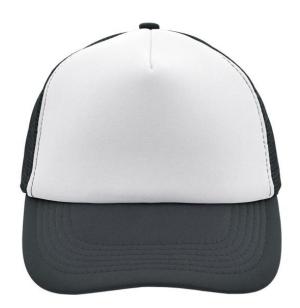

#### Trendy 5 panel mesh cap in many colour combinations

6 stitching lines on the peak
Fashion sweatband
Matching children's cap ref. MB071
Size adjustment by 'click & snap' fastener

Fabric: Outer fabric: 100% polyester

### Available colours

black (blackC) black/neon-pink (blackC, 806C) black/white (blackC, white) dark-grey (424C) gold-yellow (1235C) light-grey/white (400C, white) olive (5825C) red (200C) royal/white (286C, white) white/baby-pink (white, 706C) white/dark-green (white, 554C) white/light-blue (white, 2915C) white/magenta (whiteC, 214C) white/neon-orange (white, 804C) white/pacific (white, 630C) white/sun-yellow (whiteC, 116C)

black/neon-green (blackC, 802C)
black/neon-yellow (blackC, 803C)
burgundy (7427C)
dark-grey/black (424C, blackC)
khaki (468C)
navy (2767C)
olive/white (5825C, white)
red/white (200C, white)
sun-yellow/black (116C, blackC)
white/black (white, blackC)
white/fern-green (whiteC, 347C)
white/light-grey (white, 400C)
white/navy (white, 2767C)
white/neon-pink (white, 806C)
white/red (white, 200C)

black/neon-orange (blackC, 1505C)
black/pacific (blackC, 2925C)
dark-green (343C)
dark-olive (5815C)
light-grey (400C)
neon-pink/white (806C, white)
orange/white (165C, white)
royal (2748C)
white (white)
white/burgundy (white, 490C)
white/graphite (whiteC, 432C)
white/lilac (white, 267C)
white/neon-green (white, 802C)
white/neon-yellow (white, 809C)
white/royal (white, 301C)