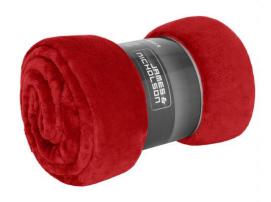

## Fluffy fleece blanket

Multi-functional for catering trade and leisure Decorative gift pack with sleeve Measurements: 130 x 180 cm

Outer fabric (285 g/m²): 100% Fabric:

polyester (recycled)

Country of origin: Volksrepublik China

### Available colours

|                            | one size |
|----------------------------|----------|
| Weight in g                | 596 g    |
| VPE                        | 16/16    |
| (Pcs. per inner packaging  |          |
| / pcs. per outer packaging |          |

| Measurements in cm | one size  |
|--------------------|-----------|
| Length             | 180,00 cm |
| Length, rolled     | 32,00 cm  |
| Width              | 130,00 cm |
| Diameter, rolled   | 18,00 cm  |