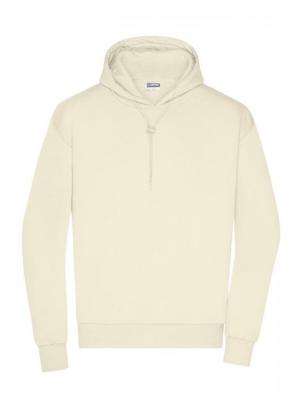

# Stylish hooded sweatshirt, lightly oversized

High-quality sweat fabric, roughened inside 85% combed, ring-spun organic cotton 2-layer hood with cord and cord stopper Cuffs with elastane, tear-off® label

**Fabric:** Outer fabric (300 g/m²): 85%

cotton, 15% polyester

Country of origin: Pakistan

Customs tariff number: 61102099

Care instructions:

Partner article:

Ladies' Lounge Hoody Art-Nr.: 8033